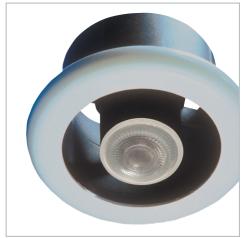

# **LED Showerlite Range Domestic Range**

Our 100mm Part L compliant shower light fan now comes with an 3W LED lamp. Our LED lamp consumes 90% less power than the standard dichroic lamp!

- The Manrose LED Showerlite is a distinctive shower light which is incorporated into a circular diffuser, suitable for showers and bathrooms. Available in 100mm (4").
- · Warm or cool light options.
- The LED Showerlite can be used within the splash area of the shower or bath and is powered by a SELV LED Driver.
- Part F and L compliant with a specific fan power down to 0.43 W/l/s.
- · Available in two colours; white and chrome, the Manrose LED Showerlite will enhance any shower or bathroom providing a rich warm glow of soft light.
- The LED Showerlite is available in boxed carton packaging. Each pack is supplied complete with fan, Showerlite unit, LED Driver, one length of PVC flexible ducting, external wall grille, fixing screws, plugs and straps.

## Cat. No. Product type

**Boxed Cartons** 

**LEDSLKTC** 100mm Showerlite fan kit, complete with turning vane,

backdraught shutter and an adjustable over run timer (1-20mins) with chrome/white fitting showerlite and 12 volt LED Driver. Also comes with 1.5m PVC ducting, butterfly clips, cables ties, screw plugs as well as an external grille. Warm light LED, Lumens output 180-200lm.