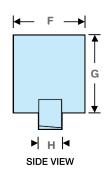

### **Dimensions (mm)**

| PRODUCT           | Α    | В  | С  | D   | E   | F   | G   | Н  |
|-------------------|------|----|----|-----|-----|-----|-----|----|
| LEDSLKTC          | 140Ø | 98 | 74 | 130 | 155 | 134 | 100 | 27 |
| <b>IWLEDSLKTC</b> | 140Ø | 98 | 74 | 130 | 155 | 134 | 100 | 27 |