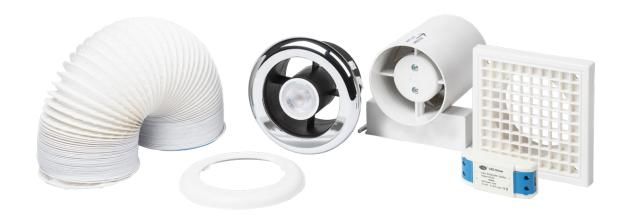

# **LED Showerlite Range Domestic Range**

Our 100mm Part L compliant shower light fan now comes with an 3W LED lamp. Our LED lamp consumes 90% less power than the standard dichroic lamp!

- The Manrose LED Showerlite is a distinctive shower light which is incorporated into a circular diffuser, suitable for showers and bathrooms. Available in 100mm (4").
- · Warm or cool light options.
- The LED Showerlite can be used within the splash area of the shower or bath and is powered by a SELV LED Driver.
- Part F and L compliant with a specific fan power down to 0.43 W/l/s.
- · Available in two colours; white and chrome, the Manrose LED Showerlite will enhance any shower or bathroom providing a rich warm glow of soft light.
- The LED Showerlite is available in boxed carton packaging. Each pack is supplied complete with fan, Showerlite unit, LED Driver, one length of PVC flexible ducting, external wall grille, fixing screws, plugs and straps.

## Cat. No. Product type

**Boxed Cartons** 

**LEDSLKTC** 100mm Showerlite fan kit, complete with turning vane,

backdraught shutter and an adjustable over run timer (1-20mins) with chrome/white fitting showerlite and 12 volt LED Driver. Also comes with 1.5m PVC ducting, butterfly clips, cables ties, screw plugs as well as an external grille. Warm light LED, Lumens output 180-200lm.

IWLEDSLKTC As above but with cool light - Lumens output 240lm