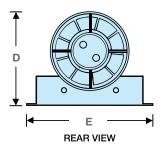

### **Dimensions (mm)**

| PRODUCT           | Α    | В  | С  | D   | E   | F   | G   | Н  |
|-------------------|------|----|----|-----|-----|-----|-----|----|
| LEDSLKTC          | 140Ø | 98 | 74 | 130 | 155 | 134 | 100 | 27 |
| <b>IWLEDSLKTC</b> | 140Ø | 98 | 74 | 130 | 155 | 134 | 100 | 27 |