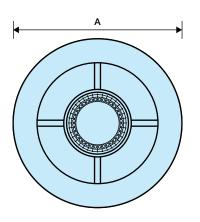

### **Dimensions (mm)**

| PRODUCT           | Α    | В  | С  | D   | E   | F   | G   | Н  |
|-------------------|------|----|----|-----|-----|-----|-----|----|
| LEDSLKTC          | 140Ø | 98 | 74 | 130 | 155 | 134 | 100 | 27 |
| <b>IWLEDSLKTC</b> | 140Ø | 98 | 74 | 130 | 155 | 134 | 100 | 27 |