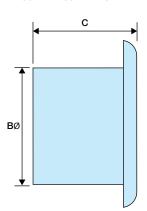

### **Dimensions (mm)**

| PRODUCT           | Α    | В  | С  | D   | E   | F   | G   | Н  |
|-------------------|------|----|----|-----|-----|-----|-----|----|
| LEDSLKTC          | 140Ø | 98 | 74 | 130 | 155 | 134 | 100 | 27 |
| <b>IWLEDSLKTC</b> | 140Ø | 98 | 74 | 130 | 155 | 134 | 100 | 27 |