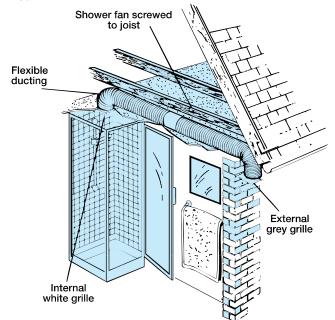

### **Typical Installation**

### **Installation**

Designed to be ceiling mounted through 112mm (4") diameter flexible ducting or rigid pipes.